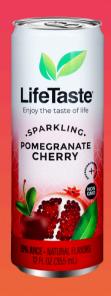

## **LifeTaste Sparkling Pomegranate Cherry**

Indulge in the rich, bold blend of LifeTaste Sparkling Pomegranate Cherry! This refreshing drink combines the tartness of pomegranate with the sweet juiciness of cherry, creating a balanced and flavorful experience in every sip. Naturally crafted and low-calorie, Sparkling Pomegranate Cherry is the perfect guilt-free way to stay hydrated and energized, whether at work, home, or on the go.

Elevate your refreshment and "Enjoy the Taste of Life" with the vibrant flavor of Pomegranate Cherry!

15% JUICE