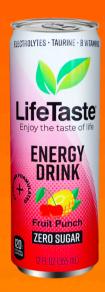

## LifeTaste Fruit Punch

Dive into a burst of fruity goodness with LifeTaste Fruit Punch! This vibrant, naturally crafted drink delivers a bold, tropical blend with each sip, designed to revitalize and refresh. Free from added sugars and artificial ingredients, LifeTaste Fruit Punch offers a low-calorie hydration boost that's perfect for any occasion. Whether you're rehydrating after a workout or unwinding with friends, LifeTaste Fruit Punch brings a lively, tropical flavor that brightens your day.

Reenergize your refreshment and "Enjoy the Taste of Life" with LifeTaste Fruit Punch!