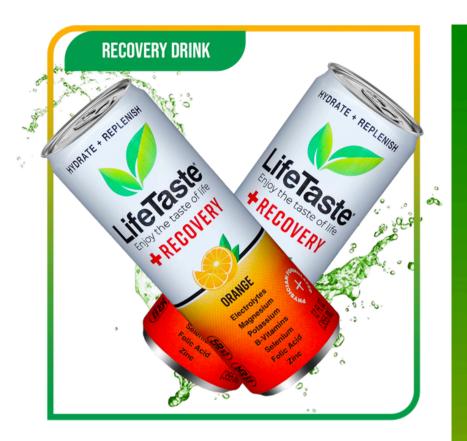

## **Energy Drink Series**

Recharge and rejuvenate with the LifeTaste Recovery Drink Series, designed to help your body bounce back after workouts, physical activity, or even a night out. Packed with essential electrolytes, vitamins, and hydration-boosting ingredients, these recovery drinks work to replenish lost nutrients, reduce muscle fatigue, and provide quick rehydration. Whether you're a fitness enthusiast or just need a revitalizing pick-me-up, LifeTaste Recovery Drinks are here to support your active lifestyle.

## **Key Benefits**

- Replenish Electrolytes: Quickly restores essential minerals lost during physical exertion.
- Reduce Fatigue: Supports muscle recovery and reduces post-activity soreness.
- Versatile Recovery: Perfect for post-workout hydration or hangover relief.