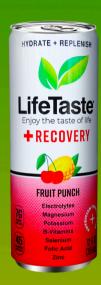

## LifeTaste Recovery Fruit Punch

Replenish and recharge with LifeTaste Recovery Fruit Punch! This revitalizing drink is crafted to support your body's recovery needs, blending essential electrolytes and vitamins with the bold, fruity taste of classic fruit punch. Perfect after workouts or long days, LifeTaste Recovery Fruit Punch quickly restores hydration, helping to reduce fatigue and boost muscle recovery. With no added sugars or artificial ingredients, it's a low-calorie, flavorful way to bounce back and feel your best.

Revive your body and "Enjoy the Taste of Life" with LifeTaste Recovery Fruit Punch!