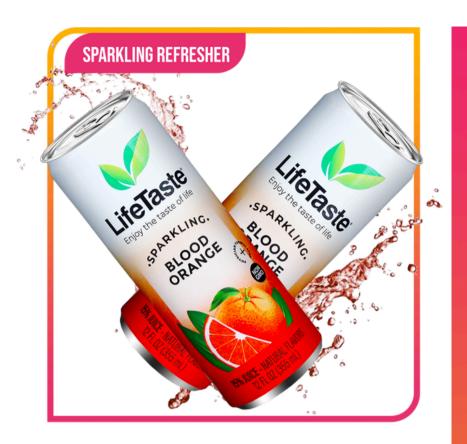

#### **Sparkling Refresher Series**

- Overview and Key Benefits
- 7 Flavors

## **Sparkling Refresher Series**

Light, crisp, and naturally flavored, the Sparkling Refresher Series offers refreshing hydration with low calories. Designed to quench thirst without added sugars, these drinks are perfect for staying cool and hydrated throughout the day.

## LifeTaste Sparkling Blood Orange

Experience a burst of vibrant citrus with LifeTaste Sparkling Blood Orange! This refreshing drink combines the intense, slightly sweet flavor of blood orange with a crisp sparkle, delivering a unique and energizing twist to your hydration routine. Crafted with natural ingredients and low in calories, Sparkling Blood Orange is perfect for a flavorful, guilt-free refreshment anytime you need it.

Brighten your day and "Enjoy the Taste of Life" with LifeTaste Blood Orange!

15% JUICE