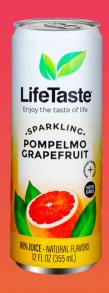

## **Sparkling Pompelmo Grapefruit**

Refresh your senses with the invigorating, crisp taste of Pompelmo Grapefruit. This refreshing blend balances a subtle bitterness with a burst of citrus, delivering a pure, naturally flavored drink that's light, low-calorie, and perfect for keeping you cool and hydrated. Crafted for those who seek a refreshing twist without added sugars, Pompelmo Grapefruit is more than just a drink—it's a taste experience!

Discover the refreshing side of LifeTaste.

#### 15% JUICE