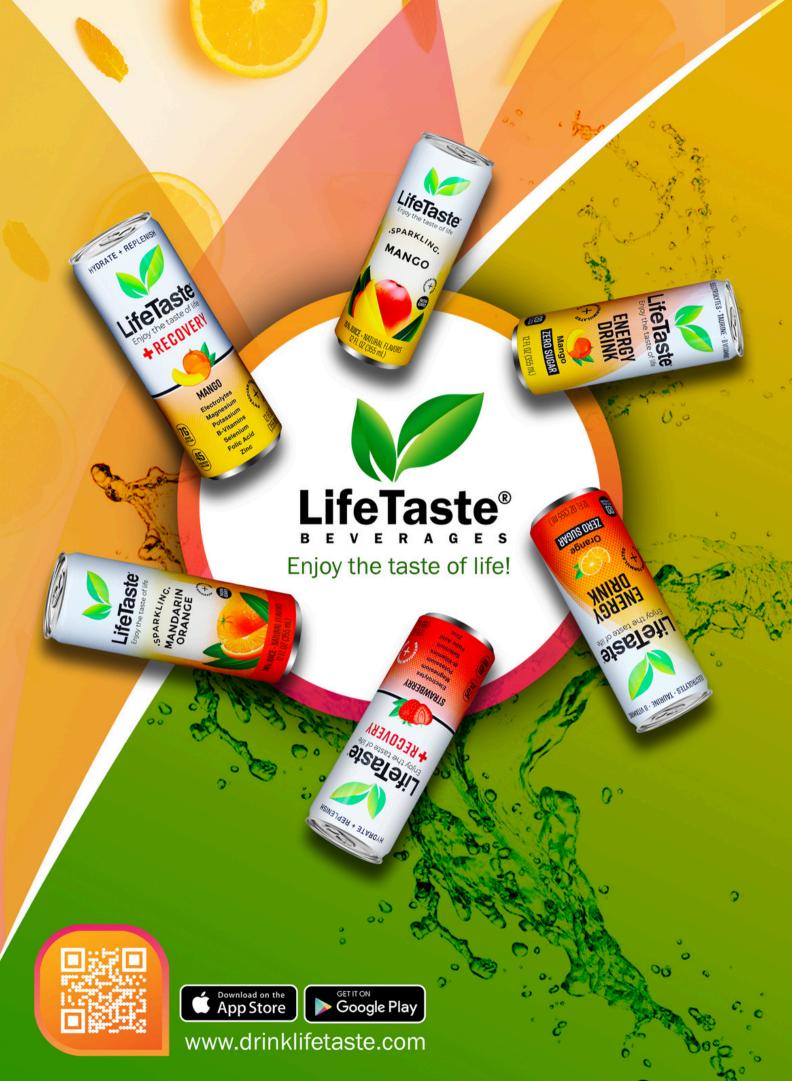

#### Introduction

Welcome to LifeTaste

## **Why LifeTaste?**

In a crowded market of sugary and artificial drinks, LifeTaste stands out by offering a superior alternative. Our beverages are crafted using natural ingredients, meticulously chosen for their health benefits, and free from harmful additives. Whether you're looking for a sparkling refresher, an energy boost, or a recovery drink, LifeTaste provides a delicious, healthy way to stay energized, hydrated, and ready to take on your day.

## **Product Overview**

LifeTaste Beverages offers three distinct series tailored to fit the needs of everyday life: Sparkling Refreshers, Energy Drinks, and Recovery Drinks. Each product line is designed to deliver natural benefits through great-tasting, functional beverages.

#### The Three Series

- Sparkling Refresher Series Light, crisp, and naturally flavored for daily hydration. These low-calorie drinks offer refreshing flavors without artificial additives.
- Energy Drink Series Clean energy fueled by natural ingredients like guarana and B-vitamins. Designed to boost focus and vitality, without the crash.
- Recovery Drink Series Packed with electrolytes and vitamins to replenish, restore, and rehydrate after workouts or long days.
   Perfect for post-activity recovery and hangover relief.