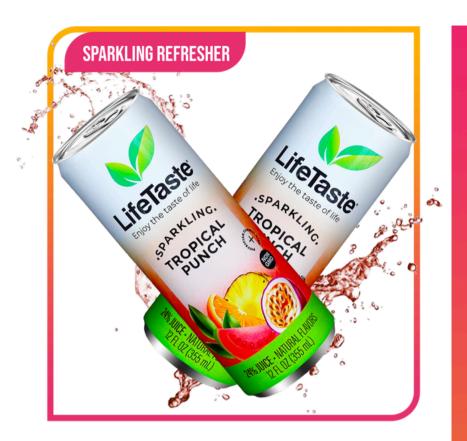

## **Sparkling Refresher Series**

Light, crisp, and naturally flavored, the Sparkling Refresher Series offers refreshing hydration with low calories. Designed to quench thirst without added sugars, these drinks are perfect for staying cool and hydrated throughout the day.

## **LifeTaste Sparkling Fruit Punch**

Dive into a tropical oasis with LifeTaste Sparkling Fruit Punch! This vibrant, naturally flavored drink combines the boldness of tropical fruits with a refreshing sparkle, delivering a crisp, energizing experience in every sip. Crafted without added sugars or artificial ingredients, it's the perfect low-calorie choice for a flavorful hydration boost. Whether you're enjoying it during a workout or at a social gathering, Sparkling Fruit Punch brings a taste of paradise to your day.

Elevate your refreshment and "Enjoy the Taste of Life" with LifeTaste Fruit Punch!

15% JUICE