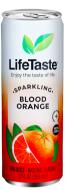

## LifeTaste Sparkling Blood Orange

Experience a burst of vibrant citrus with LifeTaste Sparkling Blood Orange! This refreshing drink combines the intense, slightly sweet flavor of blood orange with a crisp sparkle, delivering a unique and energizing twist to your hydration routine. Crafted with natural ingredients and low in calories, Sparkling Blood Orange is perfect for a flavorful, guilt-free refreshment anytime you need it.

Brighten your day and "Enjoy the Taste of Life" with LifeTaste Blood Orange!

15% JUICE