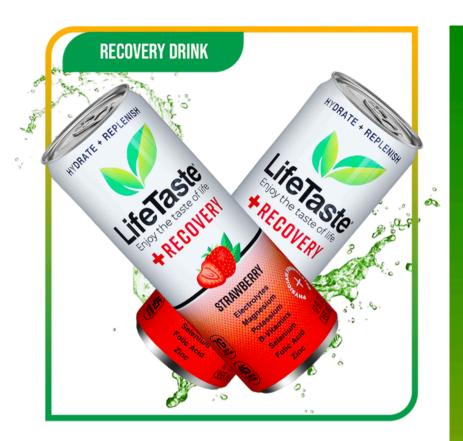

## **Energy Drink Series**

Recharge and rejuvenate with the LifeTaste Recovery Drink Series, designed to help your body bounce back after workouts, physical activity, or even a night out. Packed with essential electrolytes, vitamins, and hydration-boosting ingredients, these recovery drinks work to replenish lost nutrients, reduce muscle fatigue, and provide quick rehydration. Whether you're a fitness enthusiast or just need a revitalizing pick-me-up, LifeTaste Recovery Drinks are here to support your active lifestyle.

## **Key Benefits**

- Replenish Electrolytes: Quickly restores essential minerals lost during physical exertion.
- Reduce Fatigue: Supports muscle recovery and reduces post-activity soreness.
- Versatile Recovery: Perfect for post-workout hydration or hangover relief.

## **LifeTaste Recovery Strawberry**

Sweet, smooth, and revitalizing, LifeTaste Recovery Strawberry offers a delicious way to rehydrate and support your body's recovery. Infused with essential electrolytes and vitamins, this drink helps to quickly replenish lost nutrients, making it ideal for reducing muscle fatigue after intense activity. With its natural strawberry flavor and low-calorie profile, it's the perfect way to refuel without added sugars or artificial ingredients.

Recover with flavor and "Enjoy the Taste of Life" with LifeTaste Recovery Strawberry!