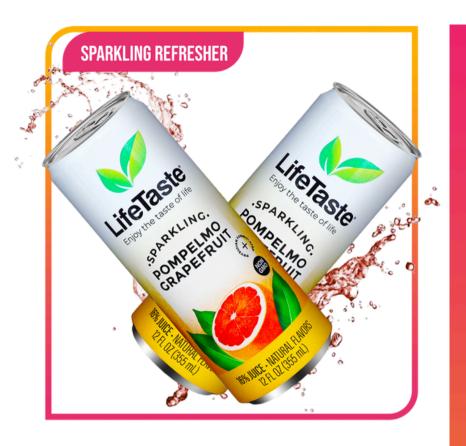

## **Sparkling Refresher Series**

Light, crisp, and naturally flavored, the Sparkling Refresher Series offers refreshing hydration with low calories. Designed to quench thirst without added sugars, these drinks are perfect for staying cool and hydrated throughout the day.

## **Sparkling Pompelmo Grapefruit**

Refresh your senses with the invigorating, crisp taste of Pompelmo Grapefruit. This refreshing blend balances a subtle bitterness with a burst of citrus, delivering a pure, naturally flavored drink that's light, low-calorie, and perfect for keeping you cool and hydrated. Crafted for those who seek a refreshing twist without added sugars, Pompelmo Grapefruit is more than just a drink—it's a taste experience!