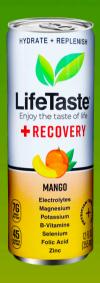

## LifeTaste Recovery Mango

Indulge in tropical recovery with LifeTaste Recovery Mango! This refreshing drink combines the juicy taste of ripe mangoes with a powerful blend of electrolytes and vitamins to help you recover after workouts or long days. Designed to rehydrate and reduce muscle fatigue, LifeTaste Recovery Mango offers a flavorful, low-calorie option for revitalizing your energy and restoring balance.

Replenish naturally and "Enjoy the Taste of Life" with LifeTaste Recovery Mango!