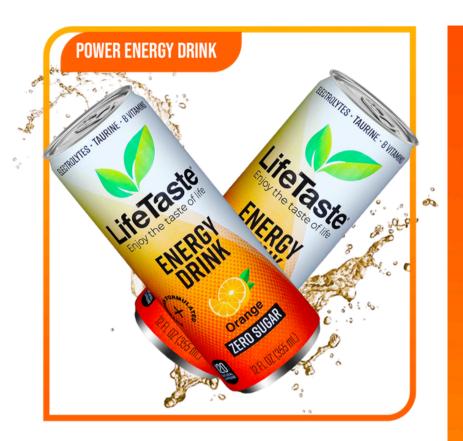

## LifeTaste Orange

Brighten your day with the zesty, refreshing taste of LifeTaste Orange! This energizing drink brings a burst of vibrant citrus flavor, crafted to deliver clean, natural energy with essential B-vitamins and caffeine. Free from added sugars and artificial ingredients, LifeTaste Orange is the perfect low-calorie boost to power you through your day. Whether you're looking for a morning kick or an afternoon refreshment, LifeTaste Orange keeps you energized and focused.

Awaken your senses and "Enjoy the Taste of Life" with LifeTaste Orange!