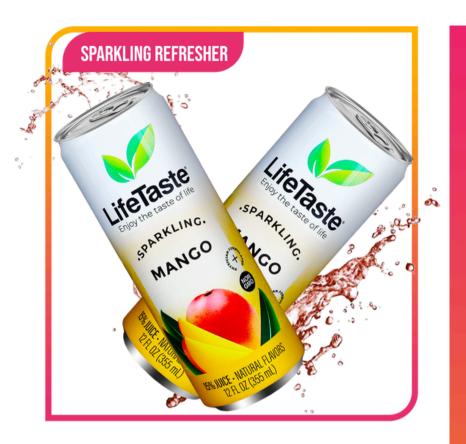

## **Sparkling Refresher Series**

Light, crisp, and naturally flavored, the Sparkling Refresher Series offers refreshing hydration with low calories. Designed to quench thirst without added sugars, these drinks are perfect for staying cool and hydrated throughout the day.

## LifeTaste Sparkling Mango

Escape to the tropics with LifeTaste Sparkling Mango! Bursting with the lush, juicy flavor of ripe mangoes, this refreshing beverage combines natural sweetness with a crisp sparkle, creating a smooth, tropical taste experience. With no added sugars and only low calories, Sparkling Mango is perfect for staying hydrated and refreshed, any time of the day.

Take a sip of the tropics and "Enjoy the Taste of Life" with LifeTaste Mango!

15% JUICE