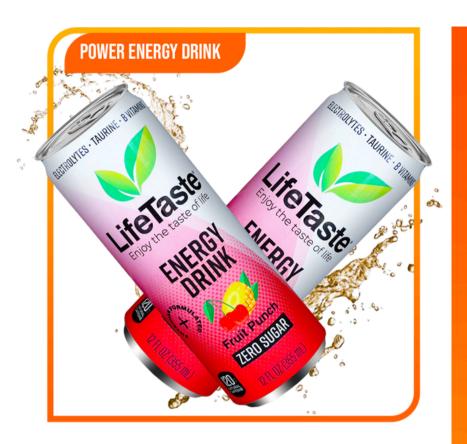

## **Energy Drink Series**

Fuel your day with the LifeTaste Energy Drink Series, crafted for those who need sustained energy without the crash. These refreshing drinks are packed with natural boosters like guarana and B-vitamins, offering a clean and reliable source of energy for busy lifestyles.

## **Key Benefits**

- Natural Energy Boost: Power through long days or intense workouts.
- No Crash: Sustained vitality without the jitters or sugar spikes.
- Versatile Use: Perfect for athletes, professionals, or anyone on the go.