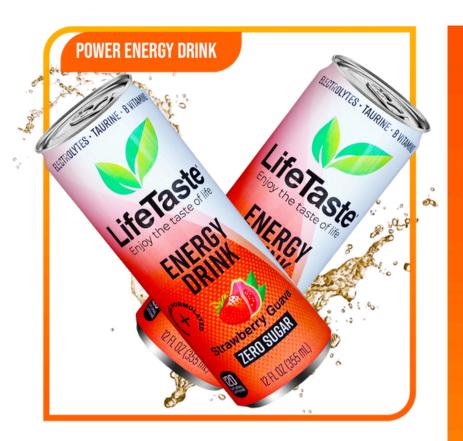

#### **Energy Drink Series**

- Overview and Key Benefits
- 6 Flavors

## **Energy Drink Series**

Fuel your day with the LifeTaste Energy Drink Series, crafted for those who need sustained energy without the crash. These refreshing drinks are packed with natural boosters like guarana and B-vitamins, offering a clean and reliable source of energy for busy lifestyles.

## LifeTaste Strawberry Guava

Indulge in a tropical fusion with LifeTaste Strawberry Guava! This refreshing drink brings together the sweetness of ripe strawberries with the exotic hint of guava, creating a smooth, balanced flavor that's both energizing and satisfying. Naturally flavored and crafted without added sugars, it's the perfect low-calorie choice for a flavorful hydration boost. Whether you're fueling up for a busy day or enjoying a break, Strawberry Guava adds a touch of the tropics to every moment.