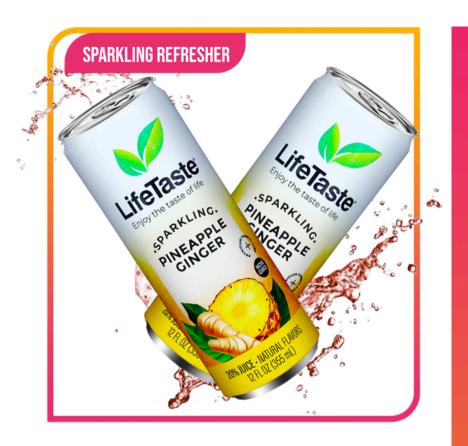

## LifeTaste Sparkling Pineapple Ginger

Add a bold twist to your refreshment with LifeTaste Sparkling Pineapple Ginger! This unique blend combines the tropical sweetness of ripe pineapple with a hint of spicy ginger, creating a bright, invigorating drink that keeps you coming back for more. With natural flavors and zero added sugars, it's a refreshing, low-calorie option that's perfect for any occasion, from workouts to unwind moments.

Reimagine your refreshment with the tropical zest of Pineapple Ginger and "Enjoy the Taste of Life" with every sip!

15% JUICE