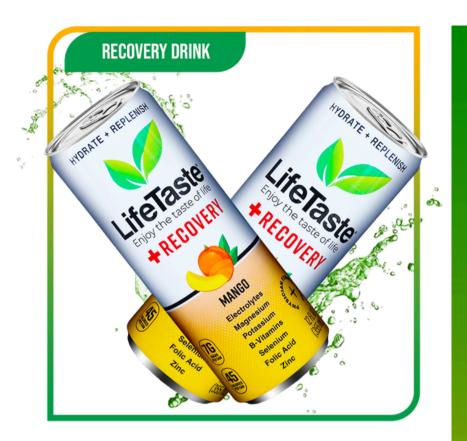

## **Energy Drink Series**

Recharge and rejuvenate with the LifeTaste Recovery Drink Series, designed to help your body bounce back after workouts, physical activity, or even a night out. Packed with essential electrolytes, vitamins, and hydration-boosting ingredients, these recovery drinks work to replenish lost nutrients, reduce muscle fatigue, and provide quick rehydration. Whether you're a fitness enthusiast or just need a revitalizing pick-me-up, LifeTaste Recovery Drinks are here to support your active lifestyle.

## LifeTaste Recovery Mango

Indulge in tropical recovery with LifeTaste Recovery Mango! This refreshing drink combines the juicy taste of ripe mangoes with a powerful blend of electrolytes and vitamins to help you recover after workouts or long days. Designed to rehydrate and reduce muscle fatigue, LifeTaste Recovery Mango offers a flavorful, low-calorie option for revitalizing your energy and restoring balance.

Replenish naturally and "Enjoy the Taste of Life" with LifeTaste Recovery Mango!