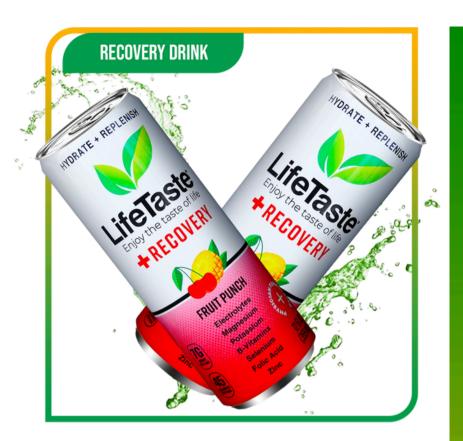

## **Energy Drink Series**

Recharge and rejuvenate with the LifeTaste Recovery Drink Series, designed to help your body bounce back after workouts, physical activity, or even a night out. Packed with essential electrolytes, vitamins, and hydration-boosting ingredients, these recovery drinks work to replenish lost nutrients, reduce muscle fatigue, and provide quick rehydration. Whether you're a fitness enthusiast or just need a revitalizing pick-me-up, LifeTaste Recovery Drinks are here to support your active lifestyle.

## LifeTaste Recovery Fruit Punch

Replenish and recharge with LifeTaste Recovery Fruit Punch! This revitalizing drink is crafted to support your body's recovery needs, blending essential electrolytes and vitamins with the bold, fruity taste of classic fruit punch. Perfect after workouts or long days, LifeTaste Recovery Fruit Punch quickly restores hydration, helping to reduce fatigue and boost muscle recovery. With no added sugars or artificial ingredients, it's a low-calorie, flavorful way to bounce back and feel your best.

Revive your body and "Enjoy the Taste of Life" with LifeTaste Recovery Fruit Punch!