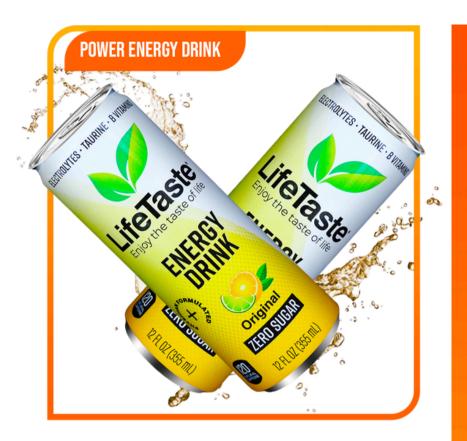

## **Energy Drink Series**

Fuel your day with the LifeTaste Energy Drink Series, crafted for those who need sustained energy without the crash. These refreshing drinks are packed with natural boosters like guarana and B-vitamins, offering a clean and reliable source of energy for busy lifestyles.

## **Key Benefits**

- Natural Energy Boost: Power through long days or intense workouts.
- No Crash: Sustained vitality without the jitters or sugar spikes.
- Versatile Use: Perfect for athletes, professionals, or anyone on the go.