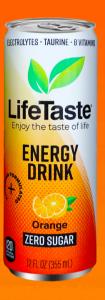

## LifeTaste Orange

Brighten your day with the zesty, refreshing taste of LifeTaste Orange! This energizing drink brings a burst of vibrant citrus flavor, crafted to deliver clean, natural energy with essential B-vitamins and caffeine. Free from added sugars and artificial ingredients, LifeTaste Orange is the perfect low-calorie boost to power you through your day. Whether you're looking for a morning kick or an afternoon refreshment, LifeTaste Orange keeps you energized and focused.

Awaken your senses and "Enjoy the Taste of Life" with LifeTaste Orange!