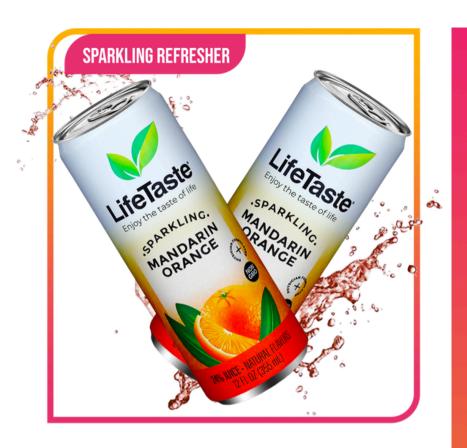

## **Sparkling Refresher Series**

Light, crisp, and naturally flavored, the Sparkling Refresher Series offers refreshing hydration with low calories. Designed to quench thirst without added sugars, these drinks are perfect for staying cool and hydrated throughout the day.

## LifeTaste Sparkling Mandarin Orange

Brighten your day with the zesty, vibrant taste of LifeTaste Sparkling Mandarin Orange! This refreshing drink captures the essence of fresh mandarins, combining natural sweetness with a light sparkle that's perfect for hydration. With no added sugars and only low calories, Sparkling Mandarin Orange is the ideal choice for a crisp, citrusy boost anytime, anywhere.

Refresh naturally and "Enjoy the Taste of Life" with LifeTaste Mandarin Orange!

15% JUICE