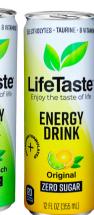

## LifeTaste Original

Experience the classic, clean boost with LifeTaste Original! This energizing drink delivers a pure, refreshing flavor that's designed to keep you powered through your day with natural energy and no crash. Formulated with essential B-vitamins and natural caffeine, LifeTaste Original provides smooth, sustained vitality without added sugars or artificial ingredients. It's the perfect choice for staying sharp, focused, and energized anytime, anywhere.

Rediscover the classic, and "Enjoy the Taste of Life" with LifeTaste Original!