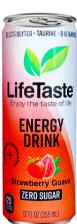

## **LifeTaste Recovery Strawberry**

Sweet, smooth, and revitalizing, LifeTaste Recovery Strawberry offers a delicious way to rehydrate and support your body's recovery. Infused with essential electrolytes and vitamins, this drink helps to quickly replenish lost nutrients, making it ideal for reducing muscle fatigue after intense activity. With its natural strawberry flavor and low-calorie profile, it's the perfect way to refuel without added sugars or artificial ingredients.

Recover with flavor and "Enjoy the Taste of Life" with LifeTaste Recovery Strawberry!