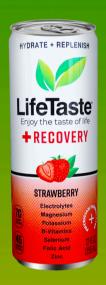

## **LifeTaste Recovery Strawberry**

Sweet, smooth, and revitalizing, LifeTaste Recovery Strawberry offers a delicious way to rehydrate and support your body's recovery. Infused with essential electrolytes and vitamins, this drink helps to quickly replenish lost nutrients, making it ideal for reducing muscle fatigue after intense activity. With its natural strawberry flavor and low-calorie profile, it's the perfect way to refuel without added sugars or artificial ingredients.

Recover with flavor and "Enjoy the Taste of Life" with LifeTaste Recovery Strawberry!