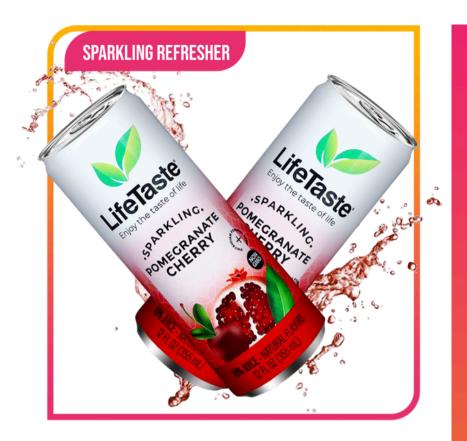

#### **Sparkling Refresher Series**

- Overview and Key Benefits
- 7 Flavors

## **Sparkling Refresher Series**

Light, crisp, and naturally flavored, the Sparkling Refresher Series offers refreshing hydration with low calories. Designed to quench thirst without added sugars, these drinks are perfect for staying cool and hydrated throughout the day.

## **LifeTaste Sparkling Pomegranate Cherry**

Indulge in the rich, bold blend of LifeTaste Sparkling Pomegranate Cherry! This refreshing drink combines the tartness of pomegranate with the sweet juiciness of cherry, creating a balanced and flavorful experience in every sip. Naturally crafted and low-calorie, Sparkling Pomegranate Cherry is the perfect guilt-free way to stay hydrated and energized, whether at work, home, or on the go.

Elevate your refreshment and "Enjoy the Taste of Life" with the vibrant flavor of Pomegranate Cherry!

15% JUICE