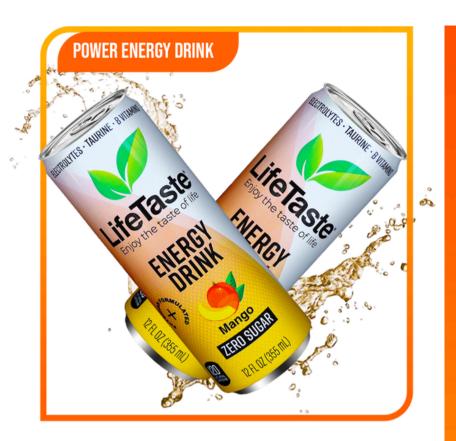

## **Energy Drink Series**

Fuel your day with the LifeTaste Energy Drink Series, crafted for those who need sustained energy without the crash. These refreshing drinks are packed with natural boosters like guarana and B-vitamins, offering a clean and reliable source of energy for busy lifestyles.

## LifeTaste Mango

Escape to the tropics with LifeTaste Mango! This energizing drink brings the rich, juicy flavor of ripe mangoes to every sip, providing a refreshing taste of paradise. Infused with natural ingredients and essential B-vitamins, it's crafted to offer a clean energy boost without added sugars or artificial flavors. Perfect for a morning lift or an afternoon refresh, LifeTaste Mango is the ultimate way to enjoy both flavor and function.

Fuel up with tropical goodness and "Enjoy the Taste of Life" with LifeTaste Mango!